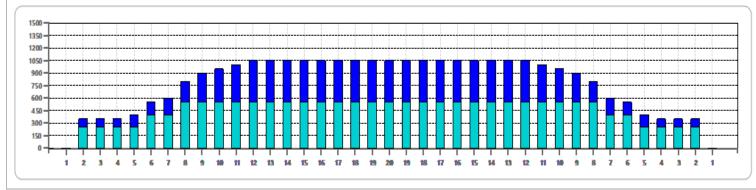

50 ul 30.35 mL Ice

|   | START | STOP | LOADS | SPEED | BUFFER | TANK | CROSSED | START | END  | FEET | T.OIL |  |
|---|-------|------|-------|-------|--------|------|---------|-------|------|------|-------|--|
| 1 | 2L    | 2R   | 2     | 10    | 3      | Α    | 74      | 0.0   | 1.4  | 1.4  | 3700  |  |
| 2 | 2L    | 2R   | 3     | 14    | 3      | Α    | 111     | 1.4   | 7.3  | 5.9  | 5550  |  |
| 3 | 6L    | 6R   | 3     | 18    | 3      | В    | 87      | 7.3   | 14.9 | 7.6  | 4350  |  |
| 4 | 8L    | 8R   | 3     | 22    | 3      | В    | 75      | 14.9  | 24.2 | 9.3  | 3750  |  |
| 5 | 2L    | 2R   | 0     | 22    | 3      | В    | 0       | 24.2  | 35.0 | 10.8 | 0     |  |
| 6 | 2L    | 2R   | 0     | 26    | 3      | В    | 0       | 35.0  | 40.0 | 5.0  | 0     |  |
|   |       |      |       |       |        |      |         |       |      |      |       |  |

|    | SIAKI | STOP | LOADS | SPEED | BUFFER | TANK | CROSSED | START | END  | FEET | T.OIL |
|----|-------|------|-------|-------|--------|------|---------|-------|------|------|-------|
| 1  | 2L    | 2R   | 0     | 30    | 3      | В    | 0       | 40.0  | 32.0 | -8.0 | 0     |
| 2  | 12L   | 12R  | 1     | 18    | 3      | В    | 17      | 32.0  | 29.5 | -2.5 | 850   |
| 3  | 11L   | 11R  | 1     | 18    | 3      | В    | 19      | 29.5  | 27.0 | -2.5 | 950   |
| 4  | 10L   | 10R  | 1     | 18    | 3      | В    | 21      | 27.0  | 24.5 | -2.5 | 1050  |
| 5  | 9L    | 9R   | 2     | 18    | 3      | В    | 46      | 24.5  | 19.4 | -5.1 | 2300  |
| 6  | 8L    | 8R   | 1     | 18    | 3      | В    | 25      | 19.4  | 16.9 | -2.5 | 1250  |
| 7  | 7L    | 7R   | 1     | 18    | 3      | В    | 27      | 16.9  | 14.4 | -2.5 | 1350  |
| 8  | 5L    | 5R   | 1     | 18    | 3      | Α    | 31      | 14.4  | 11.9 | -2.5 | 1550  |
| 9  | 2L    | 2R   | 2     | 18    | 3      | Α    | 74      | 11.9  | 6.8  | -5.1 | 3700  |
| 10 | 2L    | 2R   | 0     | 14    | 4      | Α    | 0       | 6.8   | 0.0  | -6.8 | 0     |