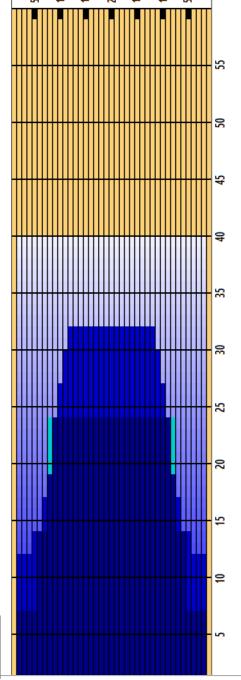

## **MJBT - FEBRUARY 202 - CONCORD LANES**

Oil Pattern Distance **Forward Oil Total Tank Configuration** 

40 17.35 mL Multi Tank **Reverse Brush Drop Reverse Oil Total Tank A Conditioner** 

**37** 13 mL **Fire**  Oil Per Board **Volume Oil Total Tank B Conditioner** 

50 ul 30.35 mL Ice

|   | START | STOP | LOADS | SPEED | BUFFER | TANK | CROSSED | START | END  | FEET | T.OIL |  |
|---|-------|------|-------|-------|--------|------|---------|-------|------|------|-------|--|
| 1 | 2L    | 2R   | 2     | 10    | 3      | Α    | 74      | 0.0   | 1.4  | 1.4  | 3700  |  |
| 2 | 2L    | 2R   | 3     | 14    | 3      | Α    | 111     | 1.4   | 7.3  | 5.9  | 5550  |  |
| 3 | 6L    | 6R   | 3     | 18    | 3      | В    | 87      | 7.3   | 14.9 | 7.6  | 4350  |  |
| 4 | 8L    | 8R   | 3     | 22    | 3      | В    | 75      | 14.9  | 24.2 | 9.3  | 3750  |  |
| 5 | 2L    | 2R   | 0     | 22    | 3      | В    | 0       | 24.2  | 35.0 | 10.8 | 0     |  |
| 6 | 2L    | 2R   | 0     | 26    | 3      | В    | 0       | 35.0  | 40.0 | 5.0  | 0     |  |
|   |       |      |       |       |        |      |         |       |      |      |       |  |

|    | SIAKI | STOP | LOADS | SPEED | BUFFER | TANK | CROSSED | START | END  | FEET | T.OIL |
|----|-------|------|-------|-------|--------|------|---------|-------|------|------|-------|
| 1  | 2L    | 2R   | 0     | 30    | 3      | В    | 0       | 40.0  | 32.0 | -8.0 | 0     |
| 2  | 12L   | 12R  | 1     | 18    | 3      | В    | 17      | 32.0  | 29.5 | -2.5 | 850   |
| 3  | 11L   | 11R  | 1     | 18    | 3      | В    | 19      | 29.5  | 27.0 | -2.5 | 950   |
| 4  | 10L   | 10R  | 1     | 18    | 3      | В    | 21      | 27.0  | 24.5 | -2.5 | 1050  |
| 5  | 9L    | 9R   | 2     | 18    | 3      | В    | 46      | 24.5  | 19.4 | -5.1 | 2300  |
| 6  | 8L    | 8R   | 1     | 18    | 3      | В    | 25      | 19.4  | 16.9 | -2.5 | 1250  |
| 7  | 7L    | 7R   | 1     | 18    | 3      | В    | 27      | 16.9  | 14.4 | -2.5 | 1350  |
| 8  | 5L    | 5R   | 1     | 18    | 3      | Α    | 31      | 14.4  | 11.9 | -2.5 | 1550  |
| 9  | 2L    | 2R   | 2     | 18    | 3      | Α    | 74      | 11.9  | 6.8  | -5.1 | 3700  |
| 10 | 2L    | 2R   | 0     | 14    | 4      | Α    | 0       | 6.8   | 0.0  | -6.8 | 0     |