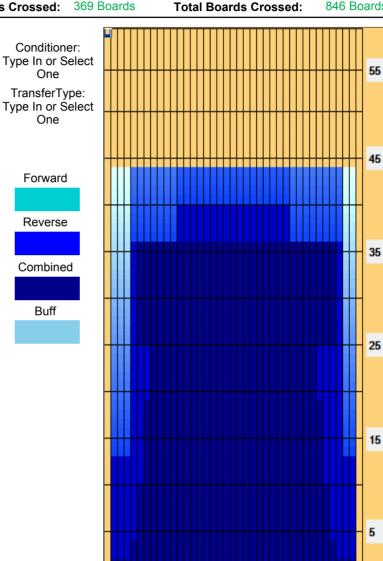

## inside bowling

Oil Pattern Distance:44 FeetReverse Brush Drop:44 FeetOil Per Board:40 uLForward Oil Total:19.08 mLReverse Oil Total:14.76 mLVolume Oil Total:33.84 mLForward Boards Crossed:477 BoardsReverse Boards Crossed:369 BoardsTotal Boards Crossed:846 Boards