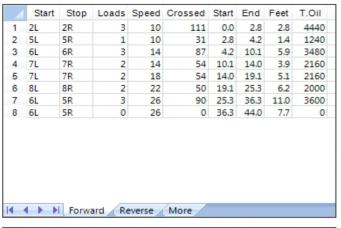

| 1 |     | Stop | Loads | Speed | Crossed | Start | End  | Feet  | T.Oil |
|---|-----|------|-------|-------|---------|-------|------|-------|-------|
| 1 | 2L  | 2R   | 0     | 30    | 0       | 44.0  | 40.0 | -4.0  | 0     |
| 2 | 12L | 12R  | 1     | 26    | 17      | 40.0  | 36.4 | -3.6  | 680   |
| 3 | 5L  | 4R   | 3     | 26    | 96      | 36.4  | 25.4 | -11.0 | 3840  |
| 4 | 7L  | 7R   | 4     | 22    | 108     | 25.4  | 13.0 | -12.4 | 4320  |
| 5 | 2L  | 2R   | 4     | 14    | 148     | 13.0  | 5.1  | -7.9  | 5920  |
| 6 | 2L  | 2R   | 0     | 10    | 0       | 5.1   | 0.0  | -5.1  | 0     |