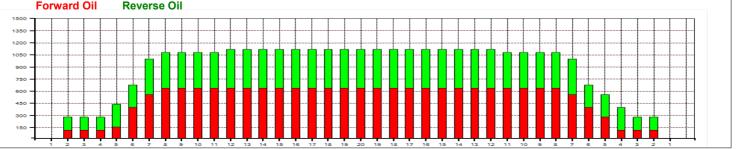

I ← ► ► Forward Reverse More

| Item                    | 3L-7L:18L-18R        | 8L-12L:18L-18R      | 13L-17L:18L-18R     | 18L-18R:17R-13R      | 18L-18R:12R-8R      | 18L-18R:7R-3R        |  |  |  |  |  |
|-------------------------|----------------------|---------------------|---------------------|----------------------|---------------------|----------------------|--|--|--|--|--|
| Description             | Outside Track:Middle | Middle Track:Middle | Inside Track:Middle | MIddle: Inside Track | Middle:Middle Track | Middle:Outside Track |  |  |  |  |  |
| Track Zone Ratio        | 2.09                 | 1.03                | 1                   | 1                    | 1.03                | 1.92                 |  |  |  |  |  |
| Forward Oil Reverse Oil |                      |                     |                     |                      |                     |                      |  |  |  |  |  |